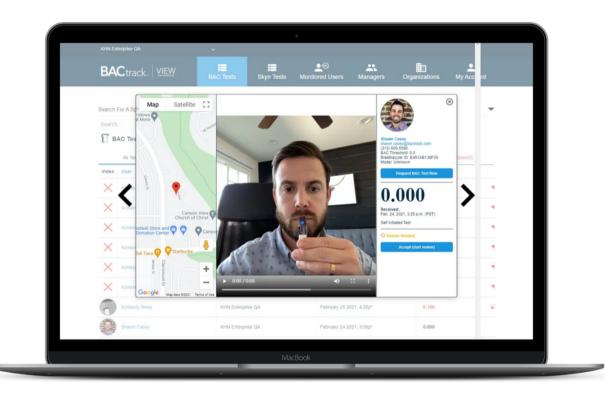

Monitored Users (MUs) are given a BACtrack Mobile Smartphone Breathalyzer to use while on the service, which connects to the BACtrack View Enterprise App on either an iPhone or Android device via Bluetooth. When it's time to take a test, the MU receives a notification on their phone, which prompts them to turn on their breathalyzer and record themselves taking the test. The BAC results and video, along with the date, time and GPS location are uploaded to the web portal in near real-time for review.

Each MU is assigned a Manager, who can request on-demand tests, set recurring or randomized testing schedules, view and approve/disapprove previous test video results, and download a summary CSV report of that user's test history. Managers have the option to receive Email or SMS notifications when an MU fails or misses a test. Additional Managers

# SOFTWARE SCREENSHOTS