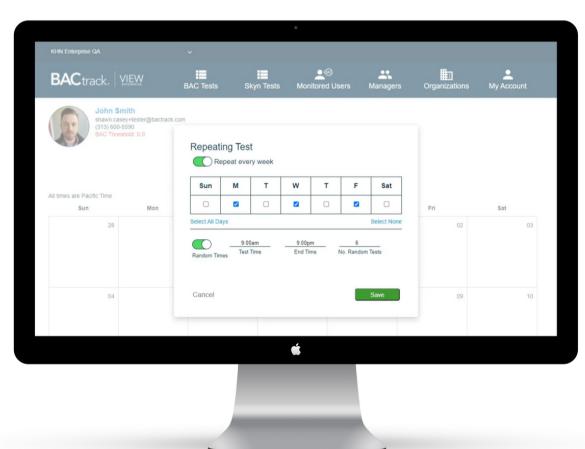

Each MU is assigned a Manager, who can request on-demand tests, set recurring or randomized testing schedules, view and approve/disapprove previous test video results, and download a summary CSV report of that user's test history. Managers have the option to receive Email or SMS notifications when an MU fails or misses a test. Additional Managers

within the organization also have the

option to receive these notifications.

# SOFTWARE SCREENSHOTS