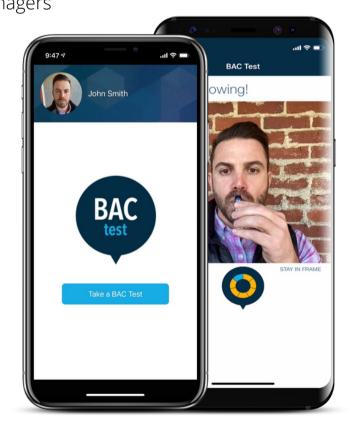

Monitored Users (MUs) are given a BACtrack Mobile Smartphone Breathalyzer to use while on the service, which connects to the BACtrack View Enterprise App on either an iPhone or Android device via Bluetooth. When it's time to take a test, the MU receives a notification on their phone, which prompts them to turn on their breathalyzer and record themselves taking the test. The BAC results and video, along with the date, time and GPS location are uploaded to the web portal in near real-time for review.

#### • Smartphone App for Monitored Users

- Both iOS and Android
- Push notifications when it's time to take a test
- Records video of users during their test
- Can also take on-demand BAC tests at any point