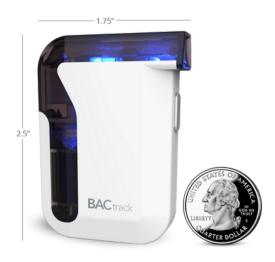

## • High quality, discrete, fuel-cell breath alcohol tester

- Bluetooth connectivity to App
- Charges via micro USB cable (included) 200-300 tests on one battery charge
- o 2 washable and reusable mouthpieces included, required for proper test results