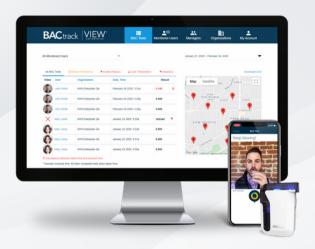

# Remotely Monitor the Alcohol Level of Multiple Users From a Single Dashboard

- ✓ Access video and location verified breathalyzer results, from any device
- ✓ Set random, recurring or custom testing schedules for individual users
- ✓ Receive real-time email or SMS notifications for failed and missed tests

## ABOUT THE SERVICE

BACtrack View Enterprise (https://enterprise.bactrack.com) is an enterprise grade, web-based remote alcohol monitoring platform, designed to track the sobriety of users by providing a video of their breath alcohol tests to the person or organization monitoring them.

Each MU is assigned a Manager, who can request on-demand tests, set recurring or randomized testing schedules, view and approve/disapprove previous test video results, and download a summary CSV report of that user's test history. Managers have the option to receive Email or SMS notifications when an MU fails or misses a test. Additional Managers

# SOFTWARE SCREENSHOTS